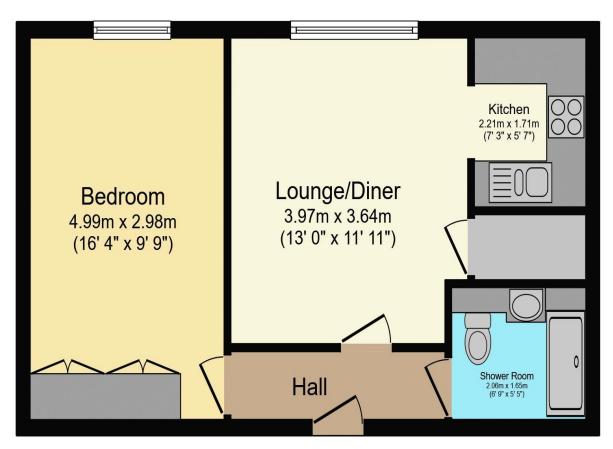

# Visit us at retirementhomesearch.co.uk

Total floor area 42.6 m<sup>2</sup> (458 sq.ft.) approx

This floor plan is for illustrative purposes only. It is not drawn to scale. Any measurements, floor areas (including any total floor area), openings and orientation are approximate. No details are guaranteed, they cannot be relied upon for any purpose and they do not form part of any agreement. No liability is taken for any error, omission or misstatement. A party must rely upon its own inspection(s). Powered by www.focalagent.com